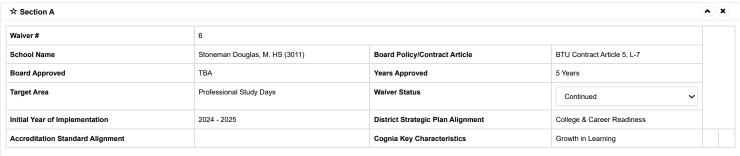

School Improvement Waivers are designed to remove barriers to school improvement that have been found in state statute, school board policy, or collective bargaining contract (see School Board Policy #1403). Waivers must be based on sound educational research and evaluation, must be budget neutral to the district, must be supported by stakeholders in the local school community, and must be approved by 66 2/3% of the faculty. Waivers may be approved for up to five years by the School Board, but the faculty must approve the waiver each year. Waivers must be equitable for all students in a particular student group.

5 2026)

2026)

5, 2026)

2026)

I. Stoneman Douglas, M. HS (3011) is requesting a waiver for Professional Study Days for a period of 5 years. Stoneman Douglas, M. HS (3011) will analyze the data and present them to SAC II. Stoneman Douglas, M. HS (3011) is requesting 04 V Professional Study Days per school year. III. Check the boxes for the Professional Study Day dates approved by your SAC and faculty members 2024-2025 ✓ Dav 1 (September 05, 2024)
✓ Dav 2 (November 07, 2024)
✓ Dav 3 (February 06, 2025)
✓ Dav 4 (April 03, 2025) 2025-2026 Day ☐ Day 1 ☐ Day 3 ☐ Day 2 (February (Septembe (November (April 6, 2025) 4, 2025) 5, 2026) 2026) ☐ Day Day Day Day ☐ Day Day ☐ Day 7 ☐ Day 9 ☐ Day 11 ☐ Day 13 ☐ Day 17 ☐ Day 18 ☐ Day 5 ☐ Day 6 ☐ Day 10 □ Day 14 □ Day 21 12 16 20 15 19 (September (November (February (September (November (February (September (November (September (November (September (February (February (April (April (April (April 6, 2025) 6, 2025) 4. 2025) 6. 2025) 5. 2026) 4, 2025) 5, 2026) 4. 2025) 4, 2025) 6, 2025) 4, 2025)

2026)

- VII. Write the exact language of the school board policy or contract article that the proposed waiver will supersede
  - BTU Contract, Article 5, L-7
  - BTU Article five conditions of employment
  - L. Teacher Planning Days:
  - 7. If, after establishing the activities for the early release days and the planning days, the School Professional Development Team determines that additional professional development time is needed to achieve the goals of the S The waiver and vote results along with the plan for the use of such additional time shall be forwarded to the BTU and Employee & Lavor Relations.
- VIII. State the waiver; change, delete, or add to the policy or contract so as to fulfill the requirements of the proposed waiver.