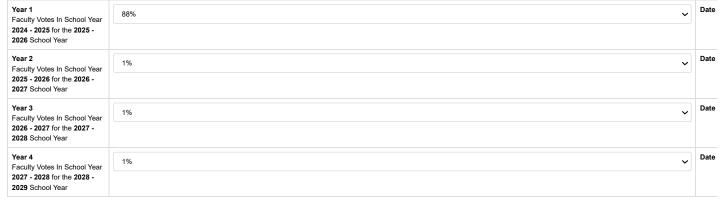

- V. The School Advisory Council voted on the Professional Study Days Waiver by 100% (minimum of 51%) on 1/17/2024
- VI. The Faculty voted on the implementation of Professional Study Days by 80% (minimum of 66 2/3%) on 1/24/2024, according to the voting guidelines in the Broward Teachers Union Contract, Article 15.